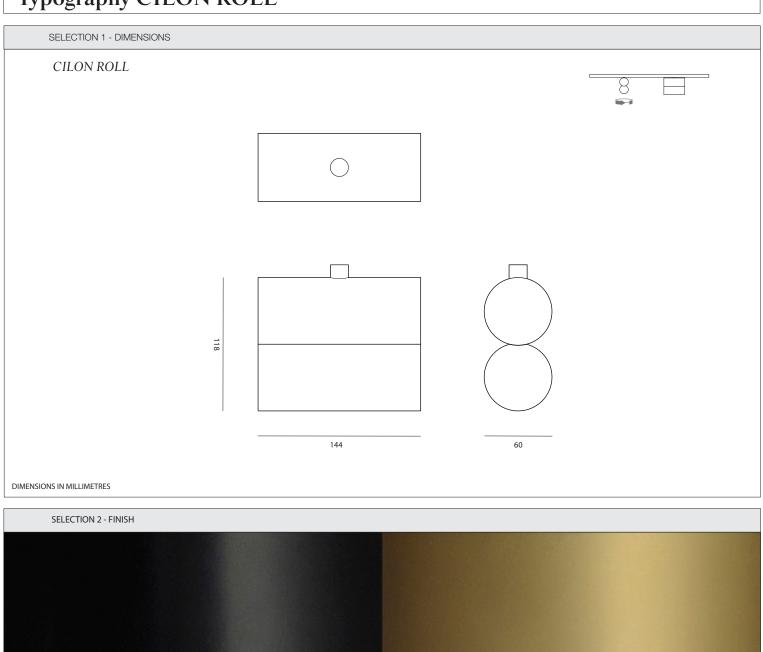

## Typography CILON ROLL

Black Anodised

Golden Anodised

PRODUCT TECHNICAL SPECIFICATION

| NAME:   | CILON ROLL                   | MATERIALS & FINISH: | ANODISED ALUMINIUM // ACRYLIC DIFFUSER                                        |
|---------|------------------------------|---------------------|-------------------------------------------------------------------------------|
| DESIGN: | STUDIO TRULY TRULY X RAKUMBA | LIGHT SOURCE:       | INTEGRATED TRIDONIC LED MODULE // 4W // 610lm (MODULE) // 2700K // CRI80      |
| STYLE:  | AREA ILLUMINATION            |                     | POWERED FROM 48VDC RAIL (REFER TYPOGRAPHY SYSTEM DATA SHEET)                  |
| WEIGHT: | 1.14 kg                      | DIMMING:            | OPTION - SWITCH-DIM (ALL LUMINAIRES ON A SHARED CIRCUIT DIM TOGETHER)         |
|         |                              |                     | OPTION - DALI (INDEPENDENT LUMINAIRE OR SUBGROUP DIMMING ON A SHARED CIRCUIT) |
|         |                              | SUSPENSION:         | TYPOGRAPHY RAIL // WALL MOUNT (REFER TO SYSTEM DATA SHEET)                    |