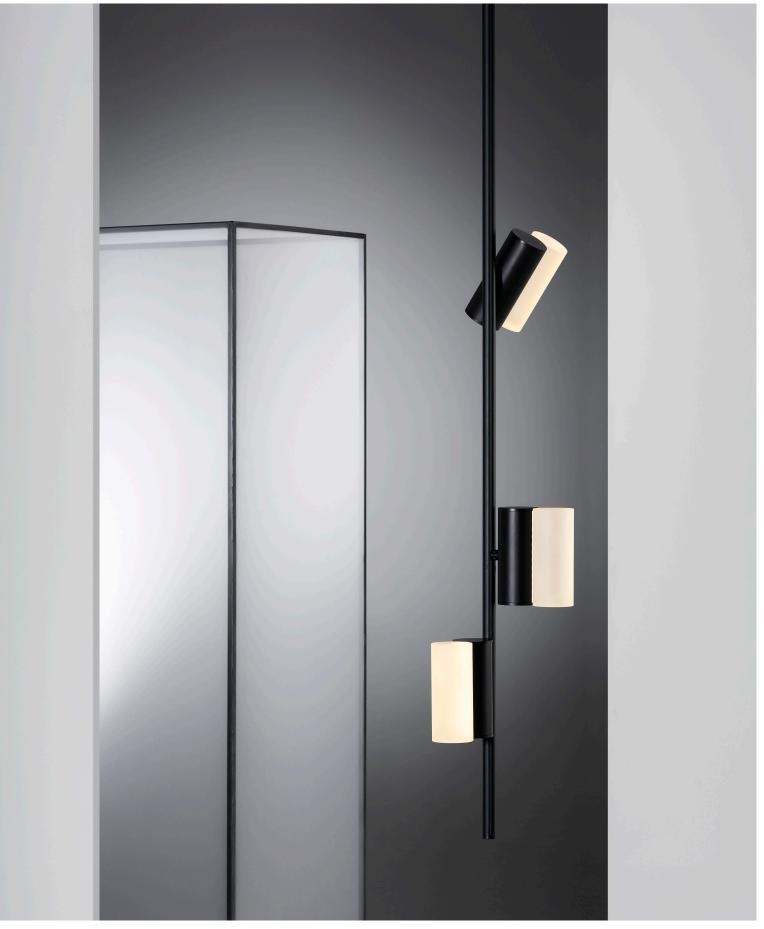

## Typography CILON ROLL

Black Anodised

Golden Anodised

PRODUCT TECHNICAL SPECIFICATION

| NAME:   | CILON ROLL                   | MATERIALS & FINISH: | ANODISED ALUMINIUM // ACRYLIC DIFFUSER                                        |
|---------|------------------------------|---------------------|-------------------------------------------------------------------------------|
| DESIGN: | STUDIO TRULY TRULY X RAKUMBA | LIGHT SOURCE:       | INTEGRATED TRIDONIC LED MODULE // 4W // 610lm (MODULE) // 2700K // CRI80      |
| STYLE:  | AREA ILLUMINATION            |                     | POWERED FROM 48VDC RAIL (REFER TYPOGRAPHY SYSTEM DATA SHEET)                  |
| WEIGHT: | 1.14 kg                      | DIMMING:            | OPTION - SWITCH-DIM (ALL LUMINAIRES ON A SHARED CIRCUIT DIM TOGETHER)         |
|         |                              |                     | OPTION - DALI (INDEPENDENT LUMINAIRE OR SUBGROUP DIMMING ON A SHARED CIRCUIT) |
|         |                              | SUSPENSION:         | TYPOGRAPHY RAIL // WALL MOUNT (REFER TO SYSTEM DATA SHEET)                    |